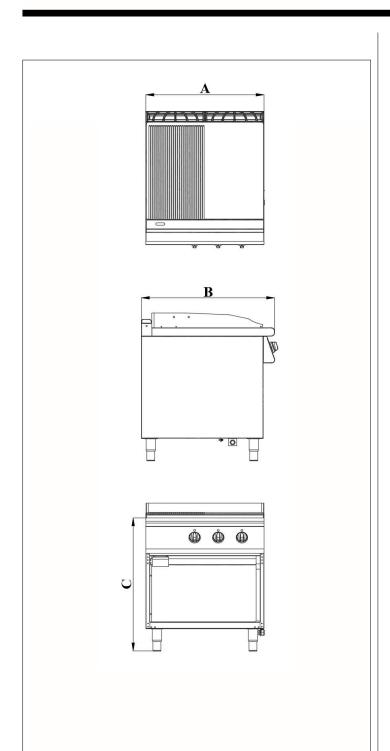

## Construction

APPROVAL:

| Code              | 7178.3180  |
|-------------------|------------|
| Widht (A)         | 800 mm     |
| Depth (B)         | 900 mm     |
| Hight (C)         | 900 mm     |
| Gross Weight (kg) | 159 kg     |
| Gross Volume (m3) | 1.05 m³    |
| Gas Inlet         |            |
| Electrical Inlet  | 400V 3N PE |
| Power             | 12 kW      |
| Capacity          |            |