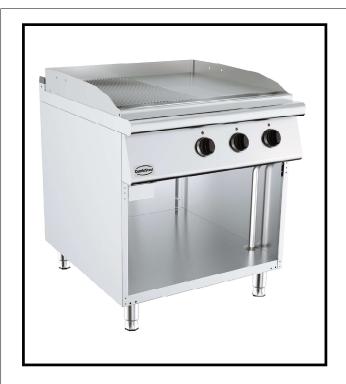

## **Main Features**

- Stainless steel body
- Easy to clean and hygienic
- •Ergonomic design
- Adjustable feet
- •Doorless models with doors
- •Long life, easy to operate and maintenance.
- 1/2 ribbed fry top
- ST 52 steel 15 mm thick griddle plate
- Cooking surface perimeter is 3 mm thick stainless steel
- Slightly sloped cooking surface, easy and convenient for cleaning, with liquid discharge hole.
- Homogenous heated cooking surface
- Waste oil drawer
- Insulation to prevent overheating of the and reduce energy losses
- Thermostatic temperature control. Two separate controls
- Operating temperature range (50-300°C)