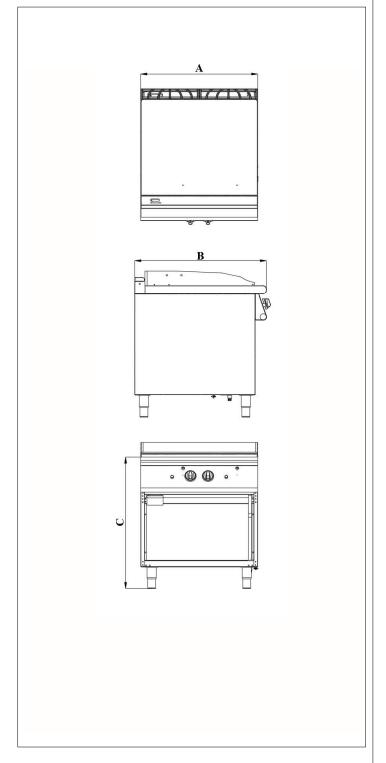

## 7178.3155

| Code              | 7178.3155 |
|-------------------|-----------|
| Widht (A)         | 800 mm    |
| Depth (B)         | 900 mm    |
| Hight (C)         | 900 mm    |
| Gross Weight (kg) | 146 kg    |
| Gross Volume (m3) | 1.05 m³   |
| Gas Inlet         | 1/2''     |
| Electrical Inlet  |           |
| Power             | 18 kW     |
| Capacity          |           |