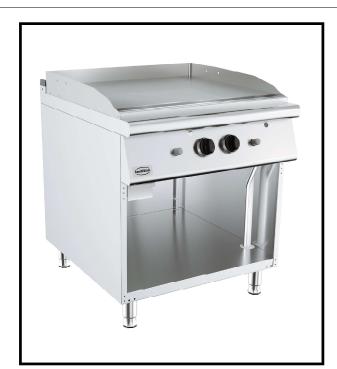

## **Main Features**

- •Stainless steel body
- Easy to clean and hygienic
- •Ergonomic design
- Adjustable feet
- •Doorless models with doors
- •Long life, easy to operate and maintenance.
- Smooth fry top
- ST 52 steel 12 mm thick griddle plate
- Cooking surface perimeter is 3 mm thick stainless steel
- Slightly sloped cooking surface, easy and convenient for cleaning, with liquid discharge hole.
- Homogenous heated cooking surface
- Waste oil drawer
- Thermocouple safety device connected to the burner
- Piezo-electric burner ignition
- Insulation to prevent overheating of the and reduce energy losses
- Minimum maximum adjustable gas valve. In an emergency with thermocouple system, the gas is turned off. Two separate controls
- $\bullet$  Ability to work with LPG and natural gas with injector change. Lpg 30-50mbr. Ng 20-25 mbr.