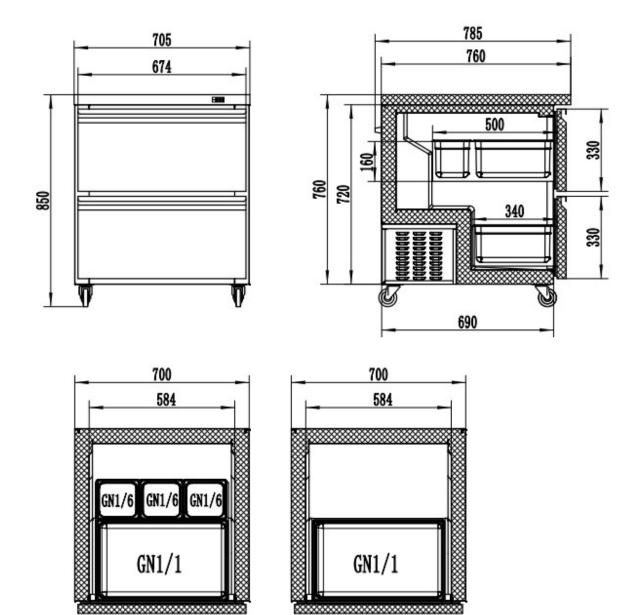

## SS REFRIGERATOR/FREEZER SWITCHABLE 2 DRAWER

€2,505.00

7450.0265

Stainless steel countertop refrigerator/freezer with 2 drawers – flexible use as refrigerator or freezer

This compact and versatile stainless steel countertop refrigerator/freezer with 2 drawers is ideal for professional kitchens where flexibility, durability and efficiency are key. Thanks to the switchable function, you can easily alternate between refrigeration and freezing depending on your needs. The sturdy drawers provide organized storage and easy access to contents. Made of high-quality stainless steel, mobile, and easy to clean – perfect for intensive daily use. Equipped with ventilated cooling, digital controls and automatic defrosting. Dimensions: 705x785x850 mm – Power: 0.25 kW – Capacity: 185 litres – Temp.: +1/+4°C / -18/-21°C – Weight: 97 kg.

Choose a robust, hygienic, and multifunctional solution – order your refrigerator/freezer with drawers today!

| Width (mm)                | 705                 | Depth (mm)                    | 785             |
|---------------------------|---------------------|-------------------------------|-----------------|
| Height (mm)               | 850                 | Material                      | Stainless steel |
| Material interior         | Stainless steel 430 | Color                         | Stainless steel |
| Parcel ready              | No                  | Gross Weight (kg)             | 105             |
| Net weight(kg)            | 97                  | Voltage (Volt)                | 230             |
| Frequency (Hz)            | 50                  | Electrical power (kW)         | 0,25            |
| Cooling agent             | R 290               | Temperature range (°C)        | +1/+4 / -18/-21 |
| Gross Capacity (Ltr)      | 185                 | Dim. interior WxDxH (mm)      | 584×500×614     |
| Operation                 | Digital             | Temperature display           | Yes, digital    |
| Lights                    | No                  | Type of cooling               | Ventilated      |
| Lockable                  | No                  | Mobile                        | Yes             |
| Number of drawers         | 2                   | Noise level (dB)              | 45              |
| Defrost                   | Automatic           | Max. ambient temperature (°C) | 32              |
| Insulation thickness (mm) | 60                  | Brand                         | COMBISTEEL      |
| Refrigerant quantity (gr) | 110                 | Plug and play (EU only)       | Yes             |
| Self-closing drawer       | No                  |                               |                 |
|                           |                     |                               |                 |