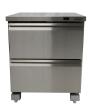

## SS REFRIGERATOR/FREEZER SWITCHABLE 2 DRAWER

€2,505.00

7450.0265

Stainless steel countertop refrigerator/freezer with 2 drawers – flexible use as refrigerator or freezer

This compact and versatile stainless steel countertop refrigerator/freezer with 2 drawers is ideal for professional kitchens where flexibility, durability and efficiency are key. Thanks to the switchable function, you can easily alternate between refrigeration and freezing depending on your needs. The sturdy drawers provide organized storage and easy access to contents. Made of high-quality stainless steel, mobile, and easy to clean – perfect for intensive daily use. Equipped with ventilated cooling, digital controls and automatic defrosting. Dimensions: 705x785x850 mm – Power: 0.25 kW – Capacity: 185 litres – Temp.: +1/+4°C / -18/-21°C – Weight: 97 kg.

- Switchable cooling/freezing function: flexible use
- Two spacious drawers: organized and ergonomic access
- Ventilated cooling & automatic defrosting: consistent performance and low maintenance
- Mobile design: easy to move around the kitchen
- Digital controls: user-friendly and precise