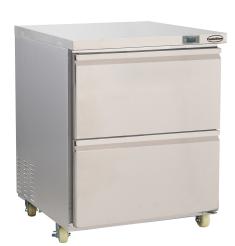

## SS REFRIGERATOR/FREEZER SWITCHABLE 2 DRAWER

€2,505.00

7450.0265

Stainless steel countertop refrigerator/freezer with 2 drawers – flexible use as refrigerator or freezer

This compact and versatile stainless steel countertop refrigerator/freezer with 2 drawers is ideal for professional kitchens where flexibility, durability and efficiency are key. Thanks to the switchable function, you can easily alternate between refrigeration and freezing depending on your needs. The sturdy drawers provide organized storage and easy access to contents. Made of high-quality stainless steel, mobile, and easy to clean – perfect for intensive daily use. Equipped with ventilated cooling, digital controls and automatic defrosting. Dimensions: 705x785x850 mm – Power: 0.25 kW – Capacity: 185 litres – Temp.: +1/+4°C / -18/-21°C – Weight: 97 kg.

- Switchable cooling/freezing function: flexible use
- Two spacious drawers: organized and ergonomic access
- Ventilated cooling & automatic defrosting: consistent performance and low maintenance
- Mobile design: easy to move around the kitchen
- Digital controls: user-friendly and precise