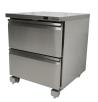

## SS REFRIGERATOR/FREEZER SWITCHABLE 2 DRAWER

€2,505.00

7450.0265

Stainless steel countertop refrigerator/freezer with 2 drawers – flexible use as refrigerator or freezer

This compact and versatile stainless steel countertop refrigerator/freezer with 2 drawers is ideal for professional kitchens where flexibility, durability and efficiency are key. Thanks to the switchable function, you can easily alternate between refrigeration and freezing depending on your needs. The sturdy drawers provide organized storage and easy access to contents. Made of high-quality stainless steel, mobile, and easy to clean – perfect for intensive daily use. Equipped with ventilated cooling, digital controls and automatic defrosting. Dimensions: 705x785x850 mm – Power: 0.25 kW – Capacity: 185 litres – Temp.: +1/+4°C / -18/-21°C – Weight: 97 kg.

- Switchable cooling/freezing function: flexible use
- Two spacious drawers: organized and ergonomic access
- Ventilated cooling & automatic defrosting: consistent performance and low maintenance
- Mobile design: easy to move around the kitchen
- Digital controls: user-friendly and precise