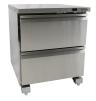

## SS REFRIGERATOR/FREEZER SWITCHABLE 2 DRAWER

€2,505.00

7450.0265

Stainless steel countertop refrigerator/freezer with 2 drawers – flexible use as refrigerator or freezer

This compact and versatile stainless steel countertop refrigerator/freezer with 2 drawers is ideal for professional kitchens where flexibility, durability and efficiency are key. Thanks to the switchable function, you can easily alternate between refrigeration and freezing depending on your needs. The sturdy drawers provide organized storage and easy access to contents. Made of high-quality stainless steel, mobile, and easy to clean – perfect for intensive daily use. Equipped with ventilated cooling, digital controls and automatic defrosting. Dimensions: 705x785x850 mm – Power: 0.25 kW – Capacity: 185 litres – Temp.: +1/+4°C / -18/-21°C – Weight: 97 kg.

- Switchable cooling/freezing function: flexible use
- Two spacious drawers: organized and ergonomic access
- Ventilated cooling & automatic defrosting: consistent performance and low maintenance
- Mobile design: easy to move around the kitchen
- Digital controls: user-friendly and precise