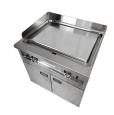

## **ENTRY 700 EL. FRY TOP CHROME**

€2,355.00

SKU:

7545.0020

The Combisteel Entry Line 700 double fry top is the perfect addition to your electric cooking line. With a robust stainless steel housing, a smooth chrome-plated cooking surface, and a removable splash guard, this griddle combines durability with easy cleaning. Thanks to its total power of 8.1 kW, it provides fast, even heat for perfect results – all in an energy-efficient way. The griddle features two on/off switches and two control knobs, allowing you to precisely regulate the temperature of both zones. The integrated grease tray ensures hygienic and clean working. Dimensions: 800x700x980 mm (WxDxH) – Voltage: 400V – Power: 8.1 kW – Temp. range: +180/+250°C – Weight: 85 kg.

- 2 separately controllable cooking zones: precisely adjustable for maximum flexibility
- Durable and easy to clean: stainless steel housing with smooth chrome-plated cooking surface and removable splash guard
- **User-friendly controls:** on/off switches and control knobs for precise temperature regulation
- Practical grease tray: ensures a hygienic workspace
- Modular and energy-efficient: part of the first fully electric Entry Line 700 cooking line, expandable with fryer, bain-marie, and neutral element