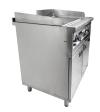

## **ENTRY 700 EL. FRY TOP CHROME**

€2,355.00

SKU:

7545.0020

The Combisteel Entry Line 700 double fry top is the perfect addition to your electric cooking line. With a robust stainless steel housing, a smooth chrome-plated cooking surface, and a removable splash guard, this griddle combines durability with easy cleaning. Thanks to its total power of 8.1 kW, it provides fast, even heat for perfect results – all in an energy-efficient way. The griddle features two on/off switches and two control knobs, allowing you to precisely regulate the temperature of both zones. The integrated grease tray ensures hygienic and clean working. Dimensions: 800x700x980 mm (WxDxH) – Voltage: 400V – Power: 8.1 kW – Temp. range: +180/+250°C – Weight: 85 kg.

- 2 separately controllable cooking zones: precisely adjustable for maximum flexibility
- Durable and easy to clean: stainless steel housing with smooth chrome-plated cooking surface and removable splash guard
- **User-friendly controls:** on/off switches and control knobs for precise temperature regulation
- Practical grease tray: ensures a hygienic workspace
- Modular and energy-efficient: part of the first fully electric Entry Line 700 cooking line, expandable with fryer, bain-marie, and neutral element