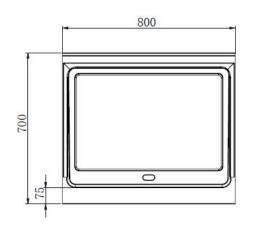

## **ENTRY 700 EL. FRY TOP CHROME**

€2,355.00

SKU:

7545.0020

The Combisteel Entry Line 700 double fry top is the perfect addition to your electric cooking line. With a robust stainless steel housing, a smooth chrome-plated cooking surface, and a removable splash guard, this griddle combines durability with easy cleaning. Thanks to its total power of 8.1 kW, it provides fast, even heat for perfect results – all in an energy-efficient way. The griddle features two on/off switches and two control knobs, allowing you to precisely regulate the temperature of both zones. The integrated grease tray ensures hygienic and clean working. Dimensions: 800x700x980 mm (WxDxH) – Voltage: 400V – Power: 8.1 kW – Temp. range: +180/+250°C – Weight: 85 kg.

A professional double electric fry top that combines efficiency, ease of use, and flexibility – order now and expand your cooking line with this powerful, energy-efficient griddle!

| 800             | Depth (mm)                                                  | 700                                                                                                                                                            |
|-----------------|-------------------------------------------------------------|----------------------------------------------------------------------------------------------------------------------------------------------------------------|
| 980             | Material                                                    | Stainless steel                                                                                                                                                |
| Stainless steel | Parcel ready                                                | No                                                                                                                                                             |
| 101             | Net weight(kg)                                              | 85                                                                                                                                                             |
| 400             | Frequency (Hz)                                              | 50                                                                                                                                                             |
| 8,1             | Version                                                     | Electric                                                                                                                                                       |
| Freestanding    | Temperature range (°C)                                      | +180/+250                                                                                                                                                      |
| Chromed smooth  | Operation                                                   | Knob                                                                                                                                                           |
| Yes             | Brand                                                       | COMBISTEEL                                                                                                                                                     |
|                 | 980 Stainless steel 101 400 8,1 Freestanding Chromed smooth | 980 Material  Stainless steel Parcel ready  101 Net weight(kg)  400 Frequency (Hz)  8,1 Version  Freestanding Temperature range (°C)  Chromed smooth Operation |