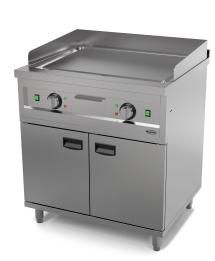

## **ENTRY 700 EL. FRY TOP CHROME**

€2,355.00

SKU:

7545.0020

The Combisteel Entry Line 700 double fry top is the perfect addition to your electric cooking line. With a robust stainless steel housing, a smooth chrome-plated cooking surface, and a removable splash guard, this griddle combines durability with easy cleaning. Thanks to its total power of 8.1 kW, it provides fast, even heat for perfect results – all in an energy-efficient way. The griddle features two on/off switches and two control knobs, allowing you to precisely regulate the temperature of both zones. The integrated grease tray ensures hygienic and clean working. Dimensions: 800x700x980 mm (WxDxH) – Voltage: 400V – Power: 8.1 kW – Temp. range: +180/+250°C – Weight: 85 kg.

- 2 separately controllable cooking zones: precisely adjustable for maximum flexibility
- Durable and easy to clean: stainless steel housing with smooth chrome-plated cooking surface and removable splash guard
- **User-friendly controls:** on/off switches and control knobs for precise temperature regulation
- Practical grease tray: ensures a hygienic workspace
- Modular and energy-efficient: part of the first fully electric Entry Line 700 cooking line, expandable with fryer, bain-marie, and neutral element

A professional double electric fry top that combines efficiency, ease of use, and flexibility – order now and expand your cooking line with this powerful, energy-efficient griddle!

| 800             | Depth (mm)                                                  | 700                                                                                                                                                            |
|-----------------|-------------------------------------------------------------|----------------------------------------------------------------------------------------------------------------------------------------------------------------|
| 980             | Material                                                    | Stainless steel                                                                                                                                                |
| Stainless steel | Parcel ready                                                | No                                                                                                                                                             |
| 101             | Net weight(kg)                                              | 85                                                                                                                                                             |
| 400             | Frequency (Hz)                                              | 50                                                                                                                                                             |
| 8,1             | Version                                                     | Electric                                                                                                                                                       |
| Freestanding    | Temperature range (°C)                                      | +180/+250                                                                                                                                                      |
| Chromed smooth  | Operation                                                   | Knob                                                                                                                                                           |
| Yes             | Brand                                                       | COMBISTEEL                                                                                                                                                     |
|                 | 980 Stainless steel 101 400 8,1 Freestanding Chromed smooth | 980 Material  Stainless steel Parcel ready  101 Net weight(kg)  400 Frequency (Hz)  8,1 Version  Freestanding Temperature range (°C)  Chromed smooth Operation |