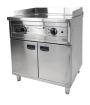

## **ENTRY 700 EL. FRY TOP CHROME**

€2,355.00

SKU:

7545.0020

The Combisteel Entry Line 700 double fry top is the perfect addition to your electric cooking line. With a robust stainless steel housing, a smooth chrome-plated cooking surface, and a removable splash guard, this griddle combines durability with easy cleaning. Thanks to its total power of 8.1 kW, it provides fast, even heat for perfect results – all in an energy-efficient way. The griddle features two on/off switches and two control knobs, allowing you to precisely regulate the temperature of both zones. The integrated grease tray ensures hygienic and clean working. Dimensions: 800x700x980 mm (WxDxH) – Voltage: 400V – Power: 8.1 kW – Temp. range: +180/+250°C – Weight: 85 kg.

- 2 separately controllable cooking zones: precisely adjustable for maximum flexibility
- Durable and easy to clean: stainless steel housing with smooth chrome-plated cooking surface and removable splash guard
- **User-friendly controls:** on/off switches and control knobs for precise temperature regulation
- Practical grease tray: ensures a hygienic workspace
- Modular and energy-efficient: part of the first fully electric Entry Line 700 cooking line, expandable with fryer, bain-marie, and neutral element