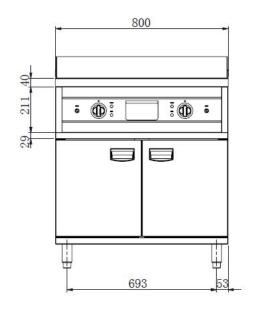

## **ENTRY 700 EL. FRY TOP CHROME**

€2,355.00

SKU:

7545.0020

The Combisteel Entry Line 700 double fry top is the perfect addition to your electric cooking line. With a robust stainless steel housing, a smooth chrome-plated cooking surface, and a removable splash guard, this griddle combines durability with easy cleaning. Thanks to its total power of 8.1 kW, it provides fast, even heat for perfect results – all in an energy-efficient way. The griddle features two on/off switches and two control knobs, allowing you to precisely regulate the temperature of both zones. The integrated grease tray ensures hygienic and clean working. Dimensions: 800x700x980 mm (WxDxH) – Voltage: 400V – Power: 8.1 kW – Temp. range: +180/+250°C – Weight: 85 kg.

A professional double electric fry top that combines efficiency, ease of use, and flexibility – order now and expand your cooking line with this powerful, energy-efficient griddle!

| 800             | Depth (mm)                                                  | 700                                                                                                                                                            |
|-----------------|-------------------------------------------------------------|----------------------------------------------------------------------------------------------------------------------------------------------------------------|
| 980             | Material                                                    | Stainless steel                                                                                                                                                |
| Stainless steel | Parcel ready                                                | No                                                                                                                                                             |
| 101             | Net weight(kg)                                              | 85                                                                                                                                                             |
| 400             | Frequency (Hz)                                              | 50                                                                                                                                                             |
| 8,1             | Version                                                     | Electric                                                                                                                                                       |
| Freestanding    | Temperature range (°C)                                      | +180/+250                                                                                                                                                      |
| Chromed smooth  | Operation                                                   | Knob                                                                                                                                                           |
| Yes             | Brand                                                       | COMBISTEEL                                                                                                                                                     |
|                 | 980 Stainless steel 101 400 8,1 Freestanding Chromed smooth | 980 Material  Stainless steel Parcel ready  101 Net weight(kg)  400 Frequency (Hz)  8,1 Version  Freestanding Temperature range (°C)  Chromed smooth Operation |