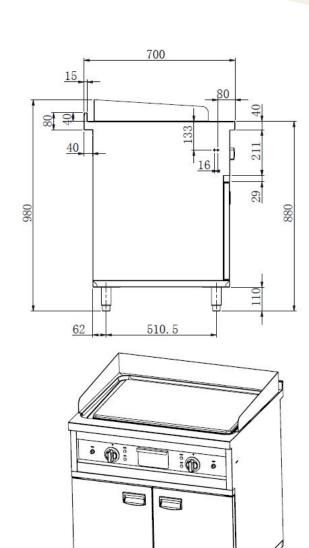

## **ENTRY 700 EL. FRY TOP CHROME**

€2,355.00

SKU:

7545.0020

The Combisteel Entry Line 700 double fry top is the perfect addition to your electric cooking line. With a robust stainless steel housing, a smooth chrome-plated cooking surface, and a removable splash guard, this griddle combines durability with easy cleaning. Thanks to its total power of 8.1 kW, it provides fast, even heat for perfect results – all in an energy-efficient way. The griddle features two on/off switches and two control knobs, allowing you to precisely regulate the temperature of both zones. The integrated grease tray ensures hygienic and clean working. Dimensions: 800x700x980 mm (WxDxH) – Voltage: 400V – Power: 8.1 kW – Temp. range: +180/+250°C – Weight: 85 kg.

A professional double electric fry top that combines efficiency, ease of use, and flexibility – order now and expand your cooking line with this powerful, energy-efficient griddle!

| 800             | Depth (mm)                                                  | 700                                                                                                                                                            |
|-----------------|-------------------------------------------------------------|----------------------------------------------------------------------------------------------------------------------------------------------------------------|
| 980             | Material                                                    | Stainless steel                                                                                                                                                |
| Stainless steel | Parcel ready                                                | No                                                                                                                                                             |
| 101             | Net weight(kg)                                              | 85                                                                                                                                                             |
| 400             | Frequency (Hz)                                              | 50                                                                                                                                                             |
| 8,1             | Version                                                     | Electric                                                                                                                                                       |
| Freestanding    | Temperature range (°C)                                      | +180/+250                                                                                                                                                      |
| Chromed smooth  | Operation                                                   | Knob                                                                                                                                                           |
| Yes             | Brand                                                       | COMBISTEEL                                                                                                                                                     |
|                 | 980 Stainless steel 101 400 8,1 Freestanding Chromed smooth | 980 Material  Stainless steel Parcel ready  101 Net weight(kg)  400 Frequency (Hz)  8,1 Version  Freestanding Temperature range (°C)  Chromed smooth Operation |