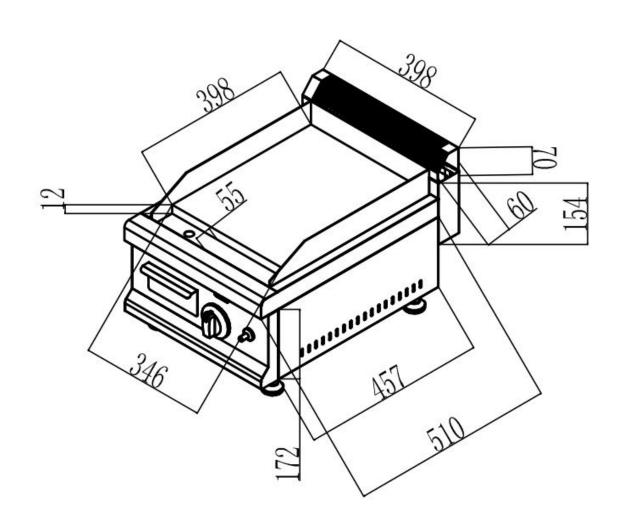

## Discover our powerful and versatile gas griddle!

This Combisteel gas griddle is perfect for use in any professional kitchen. Thanks to its smooth cooking surface, you can effortlessly prepare a variety of dishes, from meat and fish to vegetables. Its compact size and robust construction make the griddle easy to place. Additionally, the gas griddle features a convenient grease collection tray for easy cleaning. The dimensions are 400x575x365 mm (LxDxH) - consumption 3 kW - weight 22 kg.

Whether you're a professional chef or an enthusiastic home cook, this gas griddle is the perfect addition to your kitchen. Order now and enjoy perfect cooking results!

| EAN code                             | 7422242995969            | Width (mm)                      | 400                                    |
|--------------------------------------|--------------------------|---------------------------------|----------------------------------------|
| Depth (mm)                           | 575                      | Height (mm)                     | 365                                    |
| Material                             | Stainless steel Aisi 201 | Accessories included            | Conversion kit for sprayers to propane |
| Parcel ready                         | Yes                      | Gross Weight (kg)               | 25                                     |
| Net weight(kg)                       | 22                       | Gas type                        | Natural gas G25                        |
| Total gas output (kW)                | 3                        | Version                         | Gas                                    |
| Model tabletop/ freestanding/drop-in | Tabletop                 | Burner Capacity / Division (kW) | 3                                      |
| Number of burners                    | 1                        | Griddle surface                 | Smooth                                 |
| Dim. griddle WxD (mm)                | 350x400                  | Operation                       | Knob                                   |
| Grease collection tray / drawer      | Yes                      | Brand                           | COMBISTEEL                             |