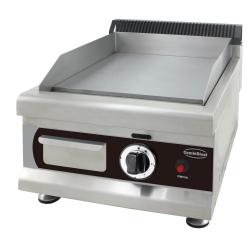

## Discover our powerful and versatile gas griddle!

This Combisteel gas griddle is perfect for use in any professional kitchen. Thanks to its smooth cooking surface, you can effortlessly prepare a variety of dishes, from meat and fish to vegetables. Its compact size and robust construction make the griddle easy to place. Additionally, the gas griddle features a convenient grease collection tray for easy cleaning. The dimensions are 400x575x365 mm (LxDxH) - consumption 3 kW - weight 22 kg.

## **Key features:**

- Smooth cooking surface: ideal for preparing various dishes
- Powerful performance: for fast and even heating.
- **Including grease collection tray:** easy to clean and low maintenance.
- **Robust and durable:** built to last, with a solid construction.