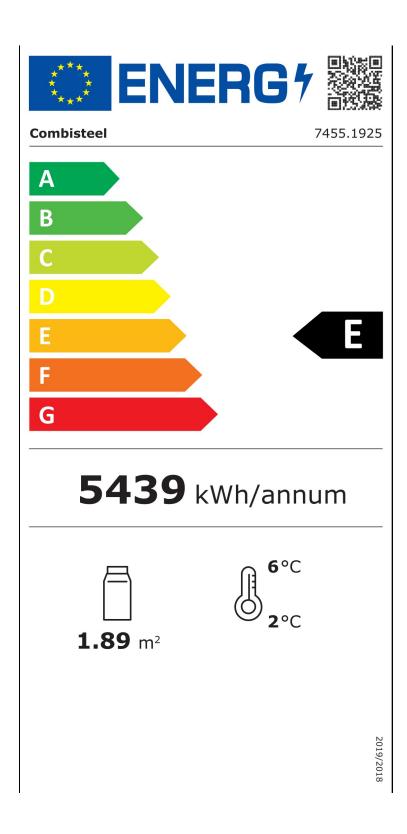

| EAN code                   | 7422242991930       | Width (mm)                    | 1600                                    |
|----------------------------|---------------------|-------------------------------|-----------------------------------------|
| Depth (mm)                 | 600                 | Height (mm)                   | 2100                                    |
| Material                   | Powder coated steel | Material interior             | Aluminium                               |
| Color                      | Black               | Parcel ready                  | No                                      |
| Gross Weight (kg)          | 265                 | Particulars                   | Triple layered glass with glass heating |
| Voltage (Volt)             | 230                 | Frequency (Hz)                | 50                                      |
| Electrical power (kW)      | 0.8                 | Cooling agent                 | R 290                                   |
| Temperature range (°C)     | +2/+10              | Number of grids               | 15                                      |
| Max. grid load (kg)        | 40                  | Dim. interior WxDxH (mm)      | 1510x480x1855                           |
| Operation                  | Digital             | Temperature display           | Yes, digital                            |
| Lights                     | Yes, LED            | Type of cooling               | Ventilated                              |
| Lockable                   | Yes                 | Mobile                        | Yes                                     |
| Number of doors            | 3                   | Door left / right hinging     | Left and right hinged                   |
| Door reversible            | No                  | Noise level (dB)              | 48                                      |
| Defrost                    | Automatic           | Max. ambient temperature (°C) | 32                                      |
| Insulation thickness (mm)  | 45                  | Energy label                  | Е                                       |
| Power consumption (Kw/24h) | 14.9                | Brand                         | COMBISTEEL                              |
| Cord length (mm)           | 1750                | EPREL ID                      | 1950118                                 |
| Plug and play (EU only)    | Yes                 | Self-closing door             | Yes                                     |
|                            |                     |                               |                                         |