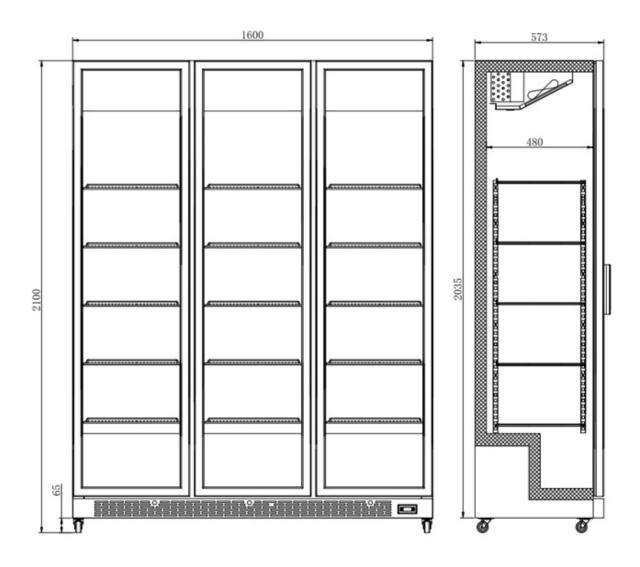

## SKU: 7455.1925

Discover our impressive black retail cooler with three glass doors, specially designed for supermarkets and professional settings!

This black refrigerator boasts a modern design, self-closing doors, adjustable shelves, and a digital temperature display. The ventilated cooling system ensures efficient refrigeration, while the automatic defrost function minimizes maintenance. LED lighting optimally showcases your products. Moreover, the refrigerator is equipped with triple glass with glass heating, which minimizes condensation and improves the visibility of your products. The dimensions are 1600x600x2100 mm (LxDxH) - Energy consumption: 0.6 kW - Capacity: 1200 liters - Temperature range: +2/+10°C - Weight: 265 kg

| EAN code                   | 7422242991930       | Width (mm)                    | 1600                                    |
|----------------------------|---------------------|-------------------------------|-----------------------------------------|
| Depth (mm)                 | 600                 | Height (mm)                   | 2100                                    |
| Material                   | Powder coated steel | Material interior             | Aluminium                               |
| Color                      | Black               | Parcel ready                  | No                                      |
| Gross Weight (kg)          | 265                 | Particulars                   | Triple layered glass with glass heating |
| Voltage (Volt)             | 230                 | Frequency (Hz)                | 50                                      |
| Electrical power (kW)      | 0.8                 | Cooling agent                 | R 290                                   |
| Temperature range (°C)     | +2/+10              | Number of grids               | 15                                      |
| Max. grid load (kg)        | 40                  | Dim. interior WxDxH (mm)      | 1510x480x1855                           |
| Operation                  | Digital             | Temperature display           | Yes, digital                            |
| Lights                     | Yes, LED            | Type of cooling               | Ventilated                              |
| Lockable                   | Yes                 | Mobile                        | Yes                                     |
| Number of doors            | 3                   | Door left / right hinging     | Left and right hinged                   |
| Door reversible            | No                  | Noise level (dB)              | 48                                      |
| Defrost                    | Automatic           | Max. ambient temperature (°C) | 32                                      |
| Insulation thickness (mm)  | 45                  | Energy label                  | Е                                       |
| Power consumption (Kw/24h) | 14.9                | Brand                         | COMBISTEEL                              |
| Cord length (mm)           | 1750                | EPREL ID                      | 1950118                                 |
| Plug and play (EU only)    | Yes                 | Self-closing door             | Yes                                     |
|                            |                     |                               |                                         |