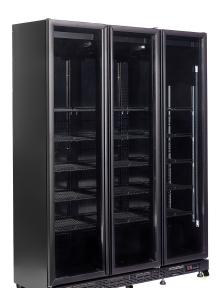

## REFRIGERATOR 3 GLASS DOORS BLACK NAP-1200 HT - WITH DOOR HEATING

€2,415.00

## SKU: 7455.1925

Discover our impressive black retail cooler with three glass doors, specially designed for supermarkets and professional settings!

This black refrigerator boasts a modern design, self-closing doors, adjustable shelves, and a digital temperature display. The ventilated cooling system ensures efficient refrigeration, while the automatic defrost function minimizes maintenance. LED lighting optimally showcases your products. Moreover, the refrigerator is equipped with triple glass with glass heating, which minimizes condensation and improves the visibility of your products. The dimensions are 1600x600x2100 mm (LxDxH) - Energy consumption: 0.6 kW - Capacity: 1200 liters - Temperature range: +2/+10°C - Weight: 265 kg

## Key features:

- Triple glass with glass heating: prevents condensation and offers a perfect view of the contents.
- Ventilated cooling: ensures a consistent and even temperature.
- Automatic defrost: saves time and reduces maintenance.
- **LED lighting**: energy-efficiently and effectively illuminates your products.
- Stylish black design: adds a modern look to any space.