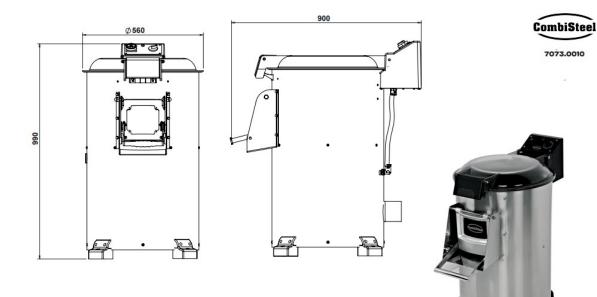

## SBiscover our powerful and effioremopotato peeler!

This robust potato peeler is perfect for professional kitchens and foodservice establishments. With a capacity of 25 kg per cycle and a processing capacity of 500 kg per hour, it saves you valuable time and effort when peeling large quantities of potatoes. The durable stainless steel design ensures a long lifespan and easy maintenance. Thanks to the efficient grinding mechanism, potatoes are peeled quickly and evenly, in just 1.5 to 2 minutes per cycle. The machine is compact, powerful, and easy to use, making it ideal for restaurants, catering businesses, and large kitchens. Dimensions: 560x900x990 mm (LxWxH) – Power consumption: 1.1 kW – Capacity: 25 kg per cycle – Weight: 62 kg.

Whether you're running a busy restaurant kitchen or need efficiency in a large kitchen, this potato peeler helps save you time and labor. Order now and experience the ease of effortless peeling!

| EAN code                   | 7422242986998   | Width (mm)                           | 560             |
|----------------------------|-----------------|--------------------------------------|-----------------|
| Depth (mm)                 | 900             | Height (mm)                          | 990             |
| Material                   | Stainless steel | Color                                | Stainless steel |
| Parcel ready               | No              | Gross Weight (kg)                    | 62              |
| Voltage (Volt)             | 230             | Frequency (Hz)                       | 50              |
| Electrical power (kW)      | 1,1             | Model tabletop/ freestanding/drop-in |                 |
| Capacity in units per time | 25KG            | Capacity in units per hour           | 500KG           |
| Operation                  | Knob            | Brand                                | COMBISTEEL      |
| Plug and play (EU only)    | Yes             |                                      |                 |