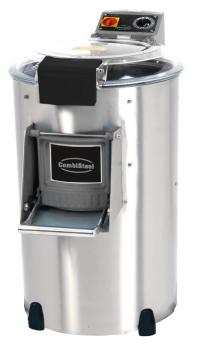

## POTATO PEELING MACHINE 25KG 230V

€2,825.00

## SBiscover our powerful and effioremopotato peeler!

This robust potato peeler is perfect for professional kitchens and foodservice establishments. With a capacity of 25 kg per cycle and a processing capacity of 500 kg per hour, it saves you valuable time and effort when peeling large quantities of potatoes. The durable stainless steel design ensures a long lifespan and easy maintenance. Thanks to the efficient grinding mechanism, potatoes are peeled quickly and evenly, in just 1.5 to 2 minutes per cycle. The machine is compact, powerful, and easy to use, making it ideal for restaurants, catering businesses, and large kitchens. Dimensions: 560x900x990 mm (LxWxH) – Power consumption: 1.1 kW – Capacity: 25 kg per cycle – Weight: 62 kg.