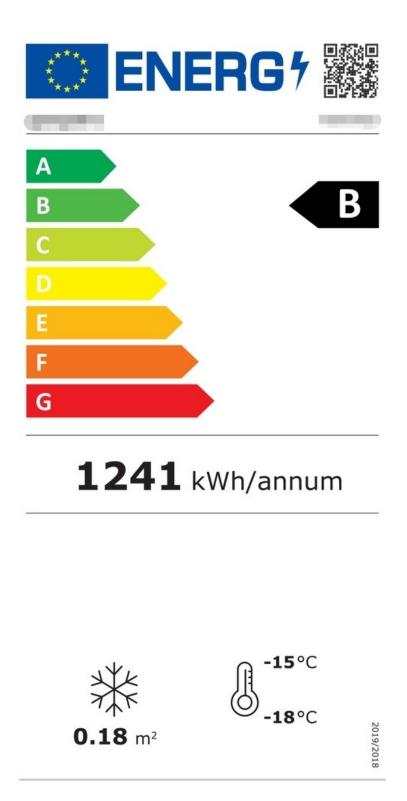

## Countertop Ice Cream Display Freezer: The Perfect Presentation for Ice Cream and Desserts

This compact ice cream display freezer is ideal for ice cream parlors, cafés, food trucks, and restaurants. Perfect for showcasing ice cream, sorbets, and other chilled treats. With a sleek design and advanced technology, this display freezer offers everything you need to present your products at their best. Dimensions: 670x750x375mm (WxDxH) - Temperature: -18°C/-16°C - Energy consumption: 0.19 kW - Weight: 67 kg.

| EAN code                      | 7422242913956       | Width (mm)                 | 670         |
|-------------------------------|---------------------|----------------------------|-------------|
| Depth (mm)                    | 750                 | Height (mm)                | 375         |
| Color                         | White               | Gross Weight (kg)          | 67          |
| Particulars                   | Exclusief ijsbakken | Voltage (Volt)             | 230         |
| Frequency (Hz)                | 50                  | Electrical power (kW)      | 0.195       |
| Cooling agent                 | R 290               | Capacity in units per time | 3x5 ltr     |
| Temperature range (°C)        | -16/-18             | Dim. interior WxDxH (mm)   | 550x415x150 |
| Lights                        | Yes                 | Type of cooling            | Static      |
| Lockable                      | No                  | Defrost                    | Manual      |
| Max. ambient temperature (°C) | 30                  | Brand                      | COMBISTEEL  |
| Refrigerant quantity (gr)     | 50                  | Energy label               | В           |
| Plug and play (EU only)       | Yes                 |                            |             |