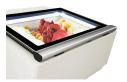

## COUNTERTOP MODEL ICE CREAM DISPLAY WHITE OPENS ON THE OPERATING SIDE

€1,375.00

7292.0005

## **Key Features:**

- **LED lighting:** Ensures an attractive presentation, even in low light.
- Intelligent temperature control system: Keeps the temperature stable for optimal product quality.
- Safety glass with heating element: Prevents condensation, ensuring the contents remain clearly visible.
- **Soft-closing glass lid:** The lid stays open when needed and closes gently for added convenience.
- Compact and practical: Requires minimal space but offers enough capacity for multiple flavors.