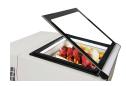

## COUNTERTOP MODEL ICE CREAM DISPLAY WHITE OPENS ON THE OPERATING SIDE

€1,375.00

7292.0005

## **Key Features:**

- **LED lighting:** Ensures an attractive presentation, even in low light.
- Intelligent temperature control system: Keeps the temperature stable for optimal product quality.
- Safety glass with heating element: Prevents condensation, ensuring the contents remain clearly visible.
- **Soft-closing glass lid:** The lid stays open when needed and closes gently for added convenience.
- Compact and practical: Requires minimal space but offers enough capacity for multiple flavors.