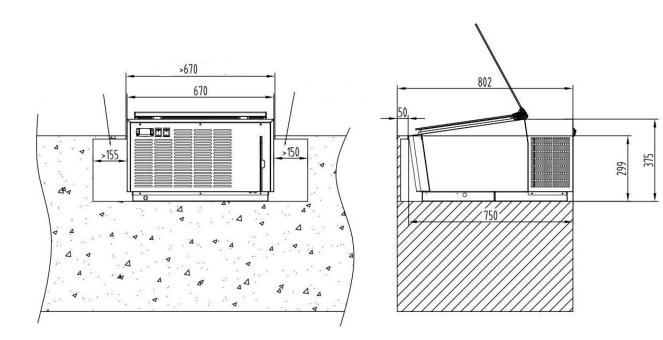

## Countertop Ice Cream Display Freezer: The Perfect Presentation for Ice Cream and Desserts

This compact ice cream display freezer is ideal for ice cream parlors, cafés, food trucks, and restaurants. Perfect for showcasing ice cream, sorbets, and other chilled treats. With a sleek design and advanced technology, this display freezer offers everything you need to present your products at their best. Dimensions: 670x750x375mm (WxDxH) - Temperature: -18°C/-16°C - Energy consumption: 0.19 kW - Weight: 67 kg.

| EAN code                      | 7422242913956       | Width (mm)                 | 670         |
|-------------------------------|---------------------|----------------------------|-------------|
| Depth (mm)                    | 750                 | Height (mm)                | 375         |
| Color                         | White               | Gross Weight (kg)          | 67          |
| Particulars                   | Exclusief ijsbakken | Voltage (Volt)             | 230         |
| Frequency (Hz)                | 50                  | Electrical power (kW)      | 0.195       |
| Cooling agent                 | R 290               | Capacity in units per time | 3x5 ltr     |
| Temperature range (°C)        | -16/-18             | Dim. interior WxDxH (mm)   | 550x415x150 |
| Lights                        | Yes                 | Type of cooling            | Static      |
| Lockable                      | No                  | Defrost                    | Manual      |
| Max. ambient temperature (°C) | 30                  | Brand                      | COMBISTEEL  |
| Refrigerant quantity (gr)     | 50                  | Energy label               | В           |
| Plug and play (EU only)       | Yes                 |                            |             |