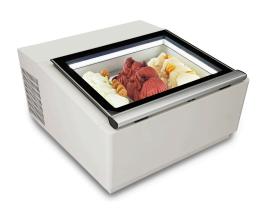

## COUNTERTOP MODEL ICE CREAM DISPLAY WHITE OPENS ON THE OPERATING SIDE

€1,375.00

7292.0005

## Countertop Ice Cream Display Freezer: The Perfect Presentation for Ice Cream and Desserts

This compact ice cream display freezer is ideal for ice cream parlors, cafés, food trucks, and restaurants. Perfect for showcasing ice cream, sorbets, and other chilled treats. With a sleek design and advanced technology, this display freezer offers everything you need to present your products at their best. Dimensions: 670x750x375mm (WxDxH) - Temperature: -18°C/-16°C - Energy consumption: 0.19 kW - Weight: 67 kg.

## **Key Features:**

- **LED lighting:** Ensures an attractive presentation, even in low light.
- Intelligent temperature control system: Keeps the temperature stable for optimal product quality.
- Safety glass with heating element: Prevents condensation, ensuring the contents remain clearly visible.
- **Soft-closing glass lid:** The lid stays open when needed and closes gently for added convenience.
- Compact and practical: Requires minimal space but offers enough capacity for multiple flavors.