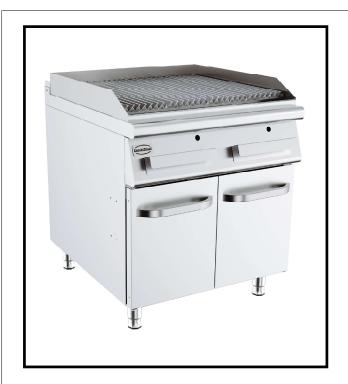

## Gas Vapour Gri

## **Main Features**

- Stainless steel body
- Easy to clean and hygienic
- Ergonomic design
- Adjustable legs
- Water drawer
- Durable
- Models with doors
- Long life, easy to operate and maintenance.
- Ribbed casting fry top
- Cooking surface perimeter is 2 mm thick stainless steel
- Slightly sloped cooking surface , easy and convenient for cleaning, with liquid discharge hole.
- Homogenous heated cooking surface
- Waste oil drawer
- Thermocouple safety device connected to the burner
- Piezo-electric burner ignition
- Insulation to prevent overheating of the and reduce energy losses
- Minimum maximum adjustable gas valve. In an emergency with thermocouple system, the gas is turned off. Two separate controls
- $\bullet$  Ability to work with LPG and natural gas with injector change. Lpg 30-50mbr. Ng 20-25 mbr.