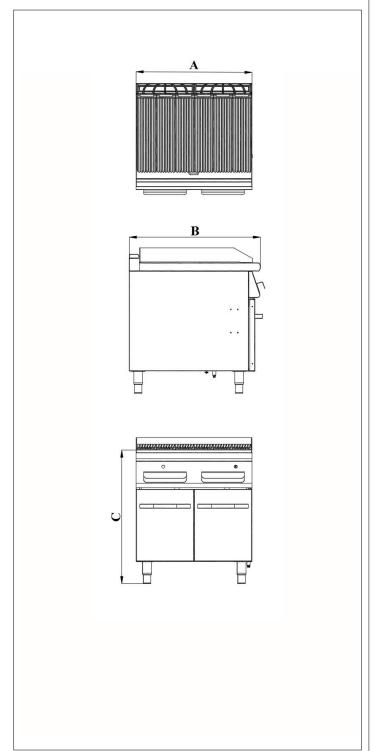

## 7178.3215

| Code              | 7178.3215 |
|-------------------|-----------|
| Widht (A)         | 800 mm    |
| Depth (B)         | 900 mm    |
| Hight (C)         | 900 mm    |
| Gross Weight (kg) | 194 kg    |
| Gross Volume (m3) | 1.05 m³   |
| Gas Inlet         | 1/2''     |
| Electrical Inlet  |           |
| Power             | 22 kW     |
| Capacity          |           |