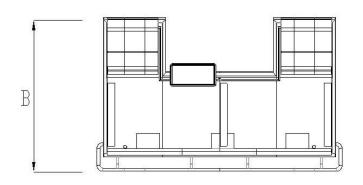

7178.0905 - 0910 - 0915

### TRANSPORT

- When transporting, do not deposit the service unit unit strictly.
- With appropriate transport means, the service unit must be transported without any damage.

| Model     | Width<br>(A) | Depth<br>(B) | Height<br>(C) | Electrical Inlet<br>(50-60 Hz) | Power | Gas Type | Weight (kg) | Volume<br>(m³) |
|-----------|--------------|--------------|---------------|--------------------------------|-------|----------|-------------|----------------|
| 7178.0905 | 1800         | 1760         | 1088          | None                           | None  | None     | 150 kg      | 2.72           |
| 7178.0910 | 2540         | 1760         | 1088          | None                           | None  | None     | 280 kg      | 3.06           |
| 7178.0915 | 3050         | 1760         | 1088          | None                           | None  | None     | 362 kg      | 3.94           |