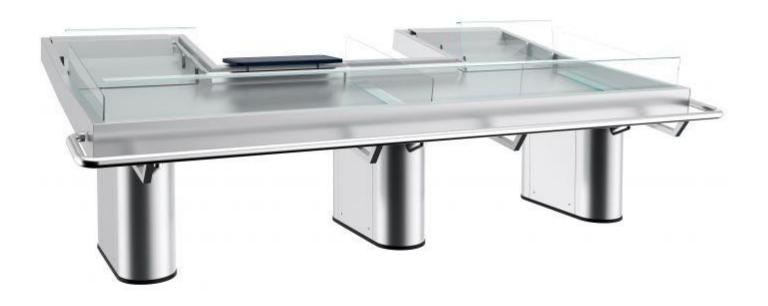

# Fish Slab Service Unit

### TRANSPORT

- When transporting, do not deposit the service unit unit strictly.
- With appropriate transport means, the service unit must be transported without any damage.

| Model     | Width<br>(A) | Depth<br>(B) | Height<br>(C) | Electrical Inlet<br>(50-60 Hz) | Power | Gas Type | Weight (kg) | Volume<br>(m³) |
|-----------|--------------|--------------|---------------|--------------------------------|-------|----------|-------------|----------------|
| 7178.0905 | 1800         | 1760         | 1088          | None                           | None  | None     | 150 kg      | 2.72           |
| 7178.0910 | 2540         | 1760         | 1088          | None                           | None  | None     | 280 kg      | 3.06           |
| 7178.0915 | 3050         | 1760         | 1088          | None                           | None  | None     | 362 kg      | 3.94           |