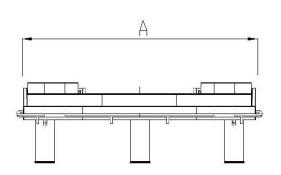

### TRANSPORT

- When transporting, do not deposit the service unit unit strictly.
- With appropriate transport means, the service unit must be transported without any damage.

| Model     | Width<br>(A) | Depth<br>(B) | Height<br>(C) | Electrical Inlet<br>(50-60 Hz) | Power | Gas Type | Weight (kg) | Volume<br>(m³) |
|-----------|--------------|--------------|---------------|--------------------------------|-------|----------|-------------|----------------|
| 7178.0905 | 1800         | 1760         | 1088          | None                           | None  | None     | 150 kg      | 2.72           |
| 7178.0910 | 2540         | 1760         | 1088          | None                           | None  | None     | 280 kg      | 3.06           |
| 7178.0915 | 3050         | 1760         | 1088          | None                           | None  | None     | 362 kg      | 3.94           |