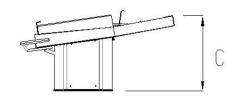

### TRANSPORT

- When transporting, do not deposit the service unit unit strictly.
- With appropriate transport means, the service unit must be transported without any damage.

| Model     | Width<br>(A) | Depth<br>(B) | Height<br>(C) | Electrical Inlet<br>(50-60 Hz) | Power | Gas Type | Weight (kg) | Volume<br>(m³) |
|-----------|--------------|--------------|---------------|--------------------------------|-------|----------|-------------|----------------|
| 7178.0905 | 1800         | 1760         | 1088          | None                           | None  | None     | 150 kg      | 2.72           |
| 7178.0910 | 2540         | 1760         | 1088          | None                           | None  | None     | 280 kg      | 3.06           |
| 7178.0915 | 3050         | 1760         | 1088          | None                           | None  | None     | 362 kg      | 3.94           |