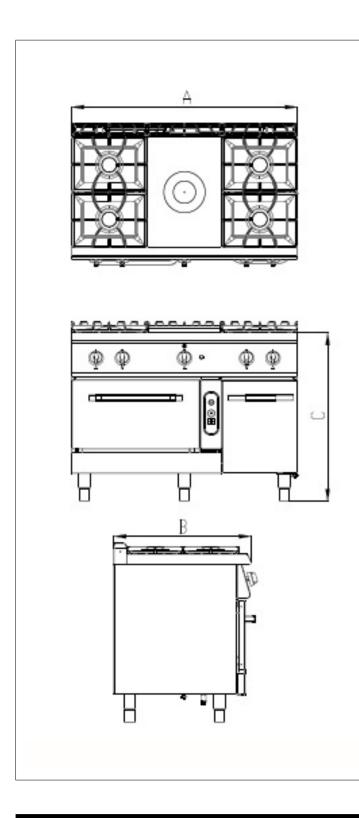

## 7178.0590

CE

| Code              | 7178.0590 |
|-------------------|-----------|
| Widht (A)         | 1200      |
| Depth (B)         | 700       |
| Hight (C)         | 900       |
| Gross Weight (kg) | 175 kg    |
| Gross Volume (m3) | 1,07 m3   |
| Gas Inlet         | R 1/2"    |
| Electrical Inlet  |           |
| Power             | 39,5 KW   |
| Capacity          |           |