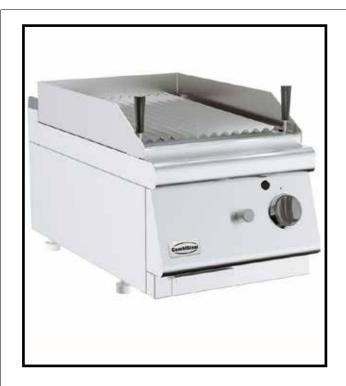

## **Main Features**

Body insulated to prevent overheating and energy loss
Consistent cooking surface
Heavy duty bottom iron cast
Large sized draining drawer
Sloped cooking surface for easy maintenance and cleaning with drain
Stainless steel V-shape grilling grate
Two independent cooking surfaces
Waste oil drawer

## CombiSteel