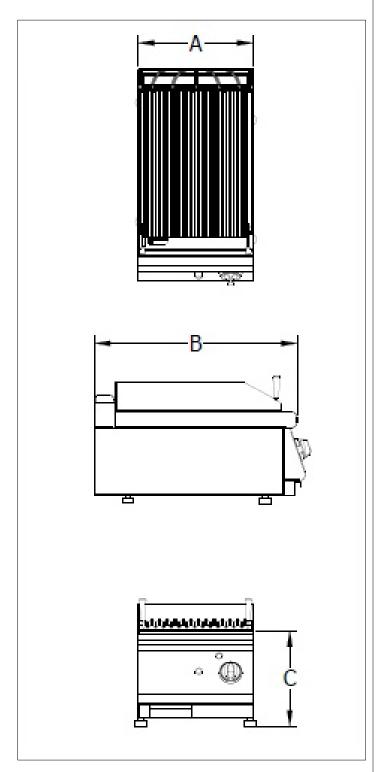

## 7178.0275

| Code              | 7178.0275 |  |
|-------------------|-----------|--|
| Widht (A)         | 400       |  |
| Depth (B)         | 700       |  |
| Hight (C)         | 300       |  |
| Gross Weight (kg) | 53,5 kg   |  |
| Gross Volume (m3) | 0,21 m3   |  |
| Gas Inlet         | R ½ "     |  |
| Electrical Inlet  |           |  |
| Power             | 9 kW      |  |
| Capacity          |           |  |