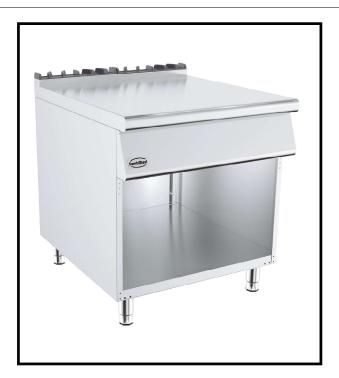

## **Main Features**

- •Stainless steel body
- Easy to clean and hygienic
- •Ergonomic design
- Adjustable feet
- •Doorless models with doors
- •Long life, easy to operate and maintenance.

## Construction

APPROVAL:

900 Series