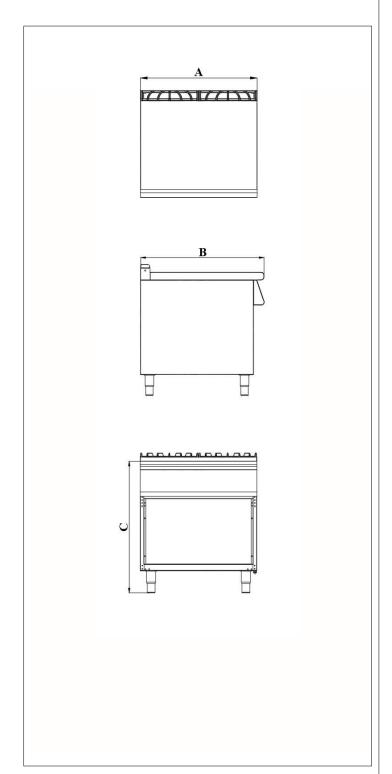

## 7178.3225

| Code              | 7178.3225 |
|-------------------|-----------|
| Widht (A)         | 800 mm    |
| Depth (B)         | 900 mm    |
| Hight (C)         | 900 mm    |
| Gross Weight (kg) | 65 kg     |
| Gross Volume (m3) | 1.05 m³   |
| Gas Inlet         |           |
| Electrical Inlet  |           |
| Power             |           |
| Capacity          |           |