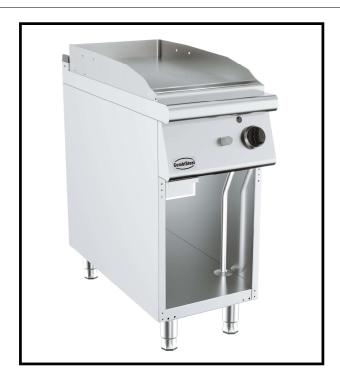

## **Main Features**

- •Stainless steel body
- Easy to clean and hygienic
- •Ergonomic design
- Adjustable feet
- •Doorless models with doors
- •Long life, easy to operate and maintenance.
- Smooth chrome fry top
- ST 52 steel 12 mm thick griddle plate
- Cooking surface perimeter is 3 mm thick stainless steel
- Slightly sloped cooking surface, easy and convenient for cleaning, with liquid discharge hole.
- Homogenous heated cooking surface
- Waste oil drawer
- Thermocouple safety device connected to the burner
- Piezo-electric burner ignition
- Insulation to prevent overheating of the and reduce energy losses
- Minimum maximum adjustable gas valve. In an emergency with thermocouple system, the gas is turned off.
- •Ability to work with LPG and natural gas with injector change. Lpg 30-50mbr. Ng 20-25 mbr.