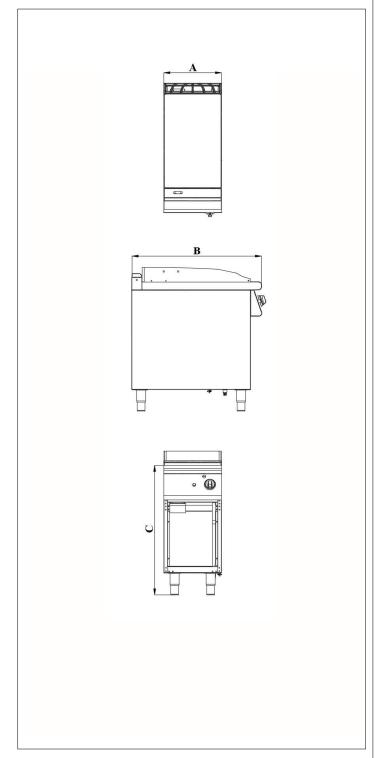

## 7178.3185

| Code              | 7178.3185 |
|-------------------|-----------|
| Widht (A)         | 400 mm    |
| Depth (B)         | 900 mm    |
| Hight (C)         | 900 mm    |
| Gross Weight (kg) | 84 kg     |
| Gross Volume (m3) | 0.55 m³   |
| Gas Inlet         | 1/2''     |
| Electrical Inlet  |           |
| Power             | 9 kW      |
| Capacity          |           |