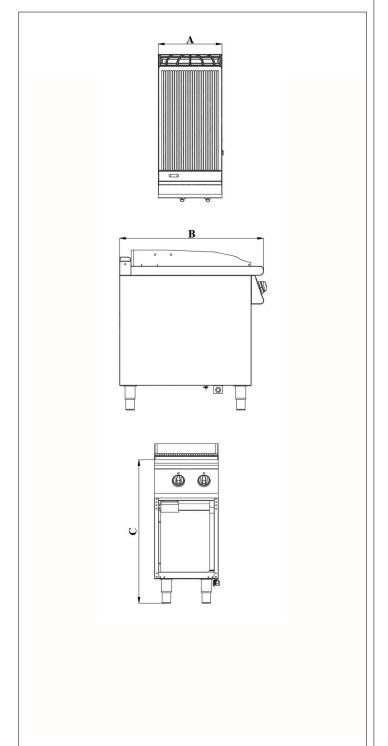

Construction

APPROVAL:

| Code              | 7178.3170  |
|-------------------|------------|
| Widht (A)         | 400 mm     |
| Depth (B)         | 900 mm     |
| Hight (C)         | 900 mm     |
| Gross Weight (kg) | 87 kg      |
| Gross Volume (m3) | 0.56 m³    |
| Gas Inlet         |            |
| Electrical Inlet  | 400V 3N PE |
| Power             | 6 kW       |
| Capacity          |            |