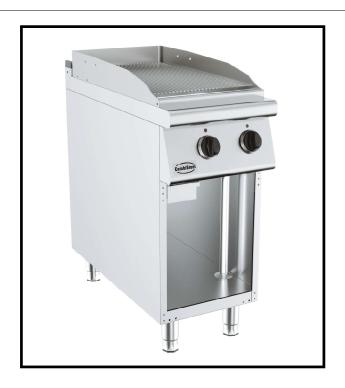

## **Main Features**

- •Stainless steel body
- Easy to clean and hygienic
- •Ergonomic design
- Adjustable feet
- •Doorless models with doors
- •Long life, easy to operate and maintenance.
- Ribbed fry top
- ST 52 steel 15 mm thick griddle plate
- Cooking surface perimeter is 3 mm thick stainless steel
- Slightly sloped cooking surface, easy and convenient for cleaning, with liquid discharge hole.
- Homogenous heated cooking surface
- Waste oil drawer
- Insulation to prevent overheating of the and reduce energy losses
- Thermostatic temperature control
- Operating temperature range (50-300°C)