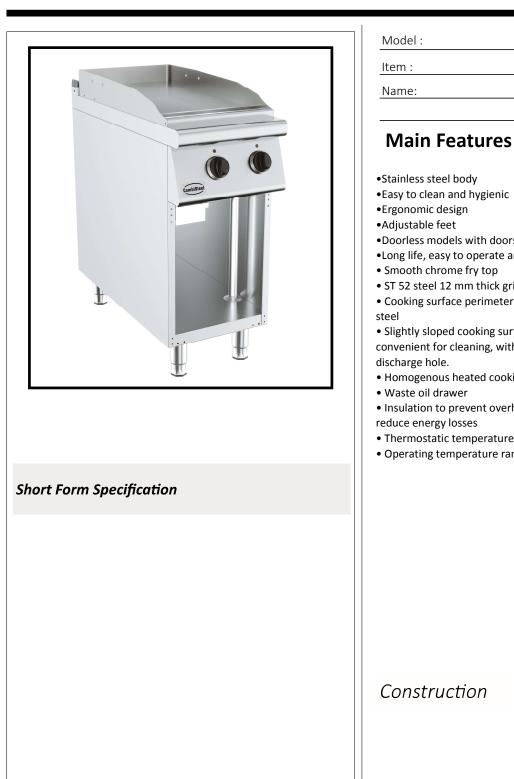

Electrical Fry Top

7178.3195

- •Easy to clean and hygienic
- •Doorless models with doors
- •Long life, easy to operate and maintenance.
- ST 52 steel 12 mm thick griddle plate
- Cooking surface perimeter is 3 mm thick stainless
- Slightly sloped cooking surface , easy and convenient for cleaning, with liquid
- Homogenous heated cooking surface
- Insulation to prevent overheating of the and
- Thermostatic temperature control
- Operating temperature range (50-300°C)