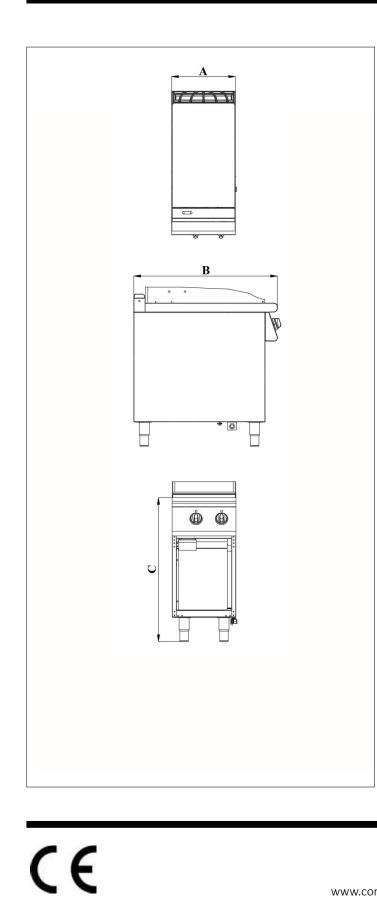

## 7178.3195

| Code              | 7178.3195  |
|-------------------|------------|
| Widht (A)         | 400 mm     |
| Depth (B)         | 900 mm     |
| Hight (C)         | 900 mm     |
| Gross Weight (kg) | 57 kg      |
| Gross Volume (m3) | 0.56 m³    |
| Gas Inlet         |            |
| Electrical Inlet  | 400V 3N PE |
| Power             | 6 kW       |
| Capacity          |            |