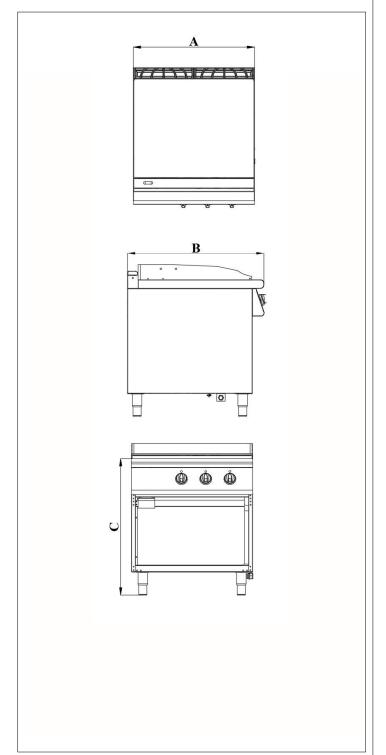

## 7178.3165

| Code              | 7178.3165  |
|-------------------|------------|
| Widht (A)         | 800 mm     |
| Depth (B)         | 900 mm     |
| Hight (C)         | 900 mm     |
| Gross Weight (kg) | 159 kg     |
| Gross Volume (m3) | 1.05 m³    |
| Gas Inlet         |            |
| Electrical Inlet  | 400V 3N PE |
| Power             | 12 kW      |
| Capacity          |            |