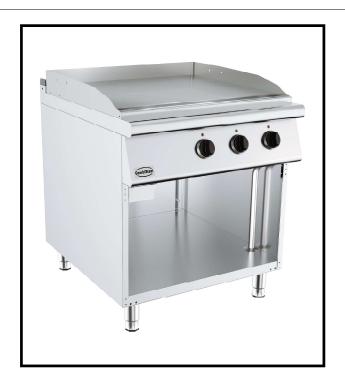

## **Main Features**

- Stainless steel body
- Easy to clean and hygienic
- •Ergonomic design
- Adjustable feet
- •Doorless models with doors
- •Long life, easy to operate and maintenance.
- Smooth fry top
- ST 52 steel 12 mm thick griddle plate
- Cooking surface perimeter is 3 mm thick stainless steel
- Slightly sloped cooking surface, easy and convenient for cleaning, with liquid discharge hole.
- Homogenous heated cooking surface
- Waste oil drawer
- Insulation to prevent overheating of the and reduce energy losses
- Thermostatic temperature control. Two separate controls
- Operating temperature range (50-300°C)