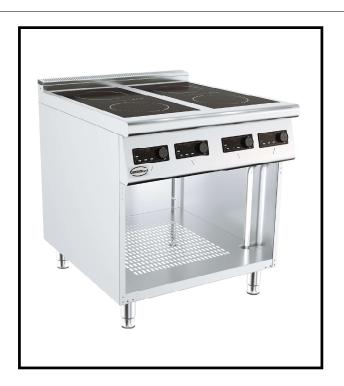

## **Main Features**

- •Stainless steel body
- Easy to clean and hygienic
- •Ergonomic design
- Adjustable feet
- •Doorless models with doors
- Very durable ceramic induction hobs
- Automatic overheating protection system
- Continuous runtime
- Seamless interaction with pan
- Stable / consistent performance
- Maximum controllability
- Reaction time less then 1 second
- High temperature cooking
- Effective isolation
- Correct use of cookware

## 7178.3145

| Code              | 7178.3145  |
|-------------------|------------|
| Widht (A)         | 800 mm     |
| Depth (B)         | 900 mm     |
| Hight (C)         | 900 mm     |
| Gross Weight (kg) | 120 kg     |
| Gross Volume (m3) | 1.05 m³    |
| Gas Inlet         |            |
| Electrical Inlet  | 400V 3N PE |
| Power             | 20 kW      |
| Capacity          |            |