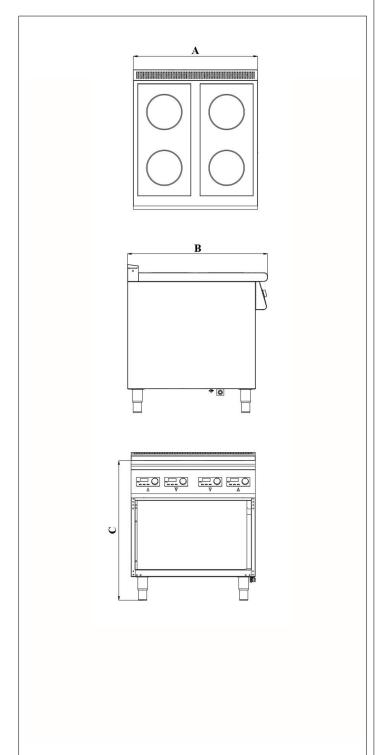

## 7178.3145

| Code              | 7178.3145  |
|-------------------|------------|
| Widht (A)         | 800 mm     |
| Depth (B)         | 900 mm     |
| Hight (C)         | 900 mm     |
| Gross Weight (kg) | 120 kg     |
| Gross Volume (m3) | 1.05 m³    |
| Gas Inlet         |            |
| Electrical Inlet  | 400V 3N PE |
| Power             | 20 kW      |
| Capacity          |            |