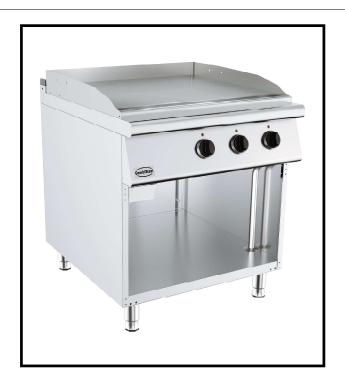

## **Main Features**

- Stainless steel body
- Easy to clean and hygienic
- •Ergonomic design
- Adjustable feet
- Doorless models with doors
- •Long life, easy to operate and maintenance.
- Smooth chrome fry top
- ST 52 steel 12 mm thick griddle plate
- Cooking surface perimeter is 3 mm thick stainless steel
- Slightly sloped cooking surface, easy and convenient for cleaning, with liquid discharge hole.
- Homogenous heated cooking surface
- Waste oil drawer
- Insulation to prevent overheating of the and reduce energy losses
- Thermostatic temperature control. Two separate controls
- Operating temperature range (50-300°C)