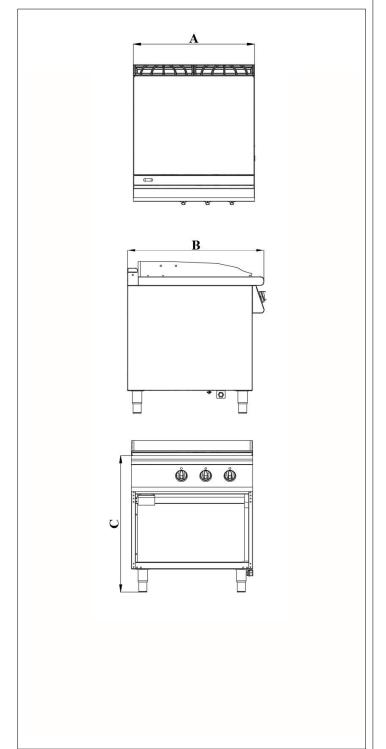

## 7178.3200

| Code              | 7178.3200  |
|-------------------|------------|
| Widht (A)         | 800 mm     |
| Depth (B)         | 900 mm     |
| Hight (C)         | 900 mm     |
| Gross Weight (kg) | 159 kg     |
| Gross Volume (m3) | 1.05 m³    |
| Gas Inlet         |            |
| Electrical Inlet  | 400V 3N PE |
| Power             | 12 kW      |
| Capacity          |            |